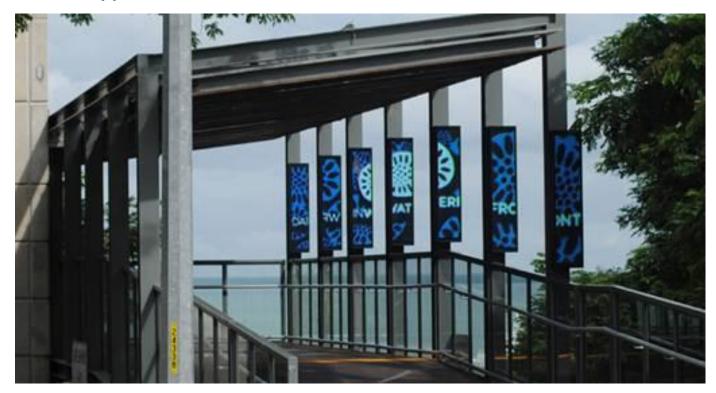

#### **Darwin Waterfront**

#### **Location:**

Darwin Waterfront Precinct, Darwin, NT

## **Brief:**

Design, supply and install two urban art displays that can be centrally controlled, will engage visitors and stand up to the harsh NT climate.

### **Solution:**

- Eleven 16mm pitch, RGB, outdoor signs (installed in two groups of 4 & 7 signs)
- Custom software to facilitate vertical scroll with standard or 90deg rotated text
- GSM communication to each location
- RS422 serial data to group signs
- Custom designed, weather proof cabinet with polycarbonate faces

The Darwin Waterfront Precinct is a popular tourist destination and includes seaside promenades, parklands, landscaped gardens, hotels and alfresco dining.

LED Signs Pty Ltd led-signs.com.au

Perth