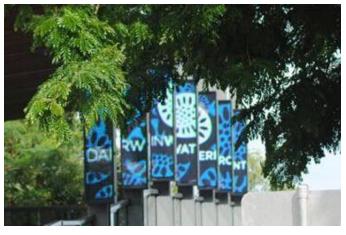

#### **Darwin Waterfront**

### **Solution:**

- Eleven 16mm pitch, RGB, outdoor signs (installed in two groups of 4 & 7 signs)
- Custom software to facilitate vertical scroll with standard or 90deg rotated text
- GSM communication to each location
- RS422 serial data to group signs
- Custom designed, weather proof cabinet with polycarbonate faces

The Darwin Waterfront Precinct is a popular tourist destination and includes seaside promenades, parklands, landscaped gardens, hotels and alfresco dining.

LED Signs Pty Ltd led-signs.com.au

Perth