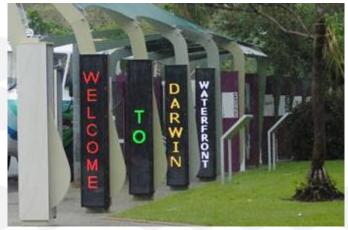

#### **Darwin Waterfront**

### **Solution:**

- Eleven 16mm pitch, RGB, outdoor signs (installed in two groups of 4 & 7 signs)
- Custom software to facilitate vertical scroll with standard or 90deg rotated text
- GSM communication to each location
- RS422 serial data to group signs
- Custom designed, weather proof cabinet with polycarbonate faces

The Darwin Waterfront Precinct is a popular tourist destination and includes seaside promenades, parklands, landscaped gardens, hotels and alfresco dining.

LED Signs Pty Ltd led-signs.com.au

Perth